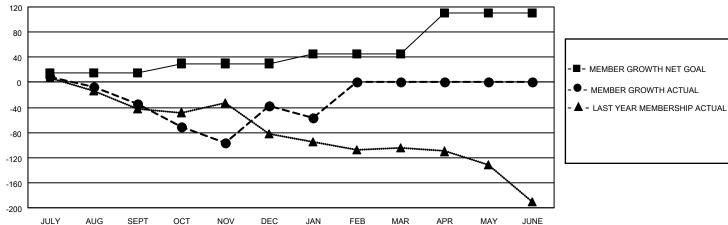

## GOALS AND ACTUAL MEMBERS CUMULATIVE

| DROPPED CLUBS: 1 |                 |     | 93 CLUBS OF 249 ADDED 1 OR MORE | GENDER DISTRIBUTION                |            |
|------------------|-----------------|-----|---------------------------------|------------------------------------|------------|
|                  |                 |     | NEW MEMBERS                     | MALE                               | 3,651 (64. |
|                  |                 |     |                                 | FEMALE                             | 2,027 (35. |
|                  | DROPPED MEMBERS |     |                                 |                                    |            |
|                  | DECEASED        | 64  | CLICK HERE FOR CUMULATIVE       | TOTAL FAMILY UNIT MEMBERS          |            |
|                  | CLUB CANCELLED  | 0   | MEMBERSHIP DATA                 | FAMILY MEMBERS PAYING HALF<br>DUES |            |
|                  | OTHER           | 296 |                                 |                                    |            |
|                  | TOTAL           | 360 |                                 |                                    |            |