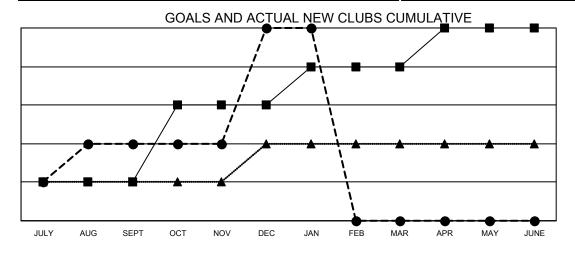

- CURRENT YEAR GOALS FOR NEW CLUBS

CURRENT YEAR ACTUAL NEW CLUBS

- LAST YEAR ACTUAL NEW CLUBS